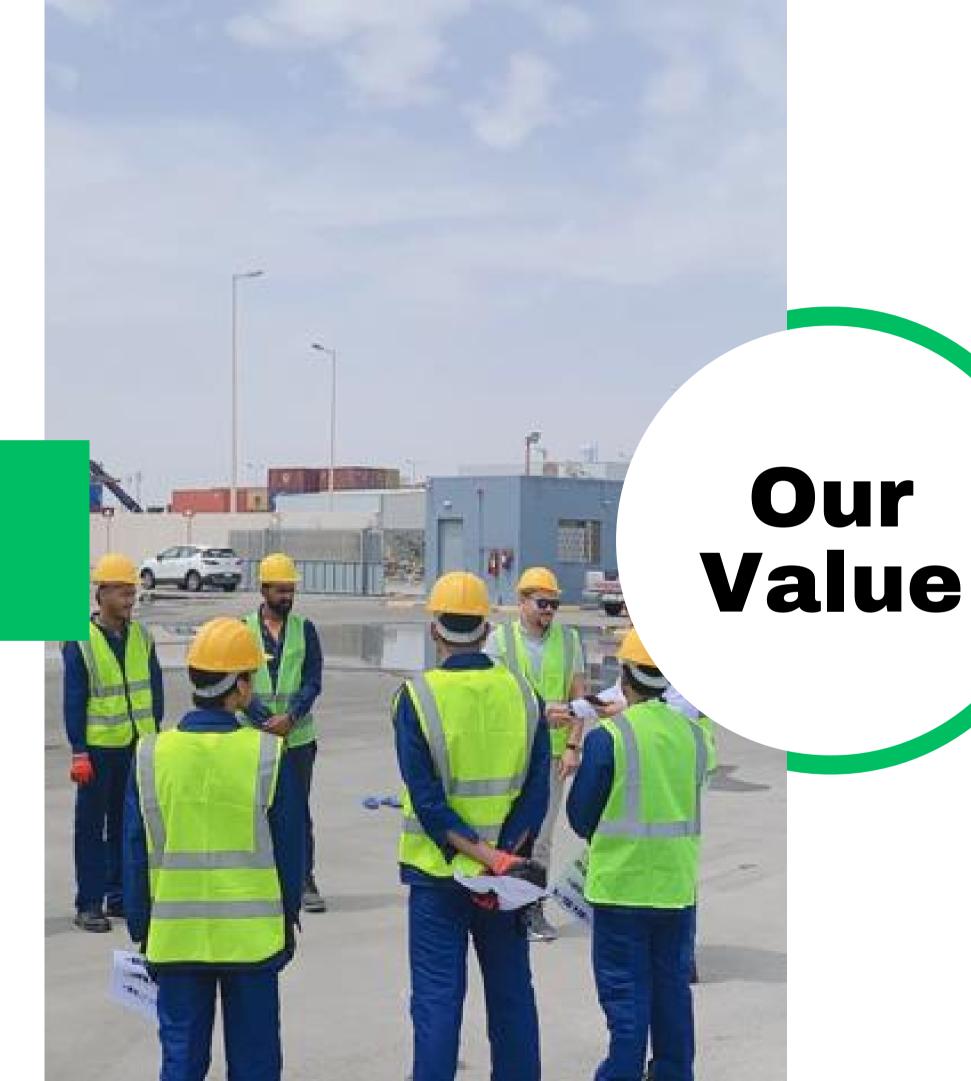

## Safety Policy

A health and safety policy is a written statement by an employer stating the company's commitment for the protection of the health and safety of employees and to the public. It is an endorsed commitment by management to its employees regarding their health and safety.

Reasons for Health and Safety Programs or Policies in the Workplace

There are several reasons why workplaces need a health and safety policy or program, including:

- to clearly demonstrate management's full commitment to their employee's health and safety;
- to show employees that safety performance and business performance are compatible;
- to clearly state the company's safety beliefs, principles, objectives, strategies and processes to build buy-in through all levels of the company;
- to clearly outline employer and employee accountability and responsibility for workplace health and safety;
- to comply with the Occupational Health and Safety Act; and
- to set out safe work practices and procedures to be followed to prevent workplace injuries and illnesses.