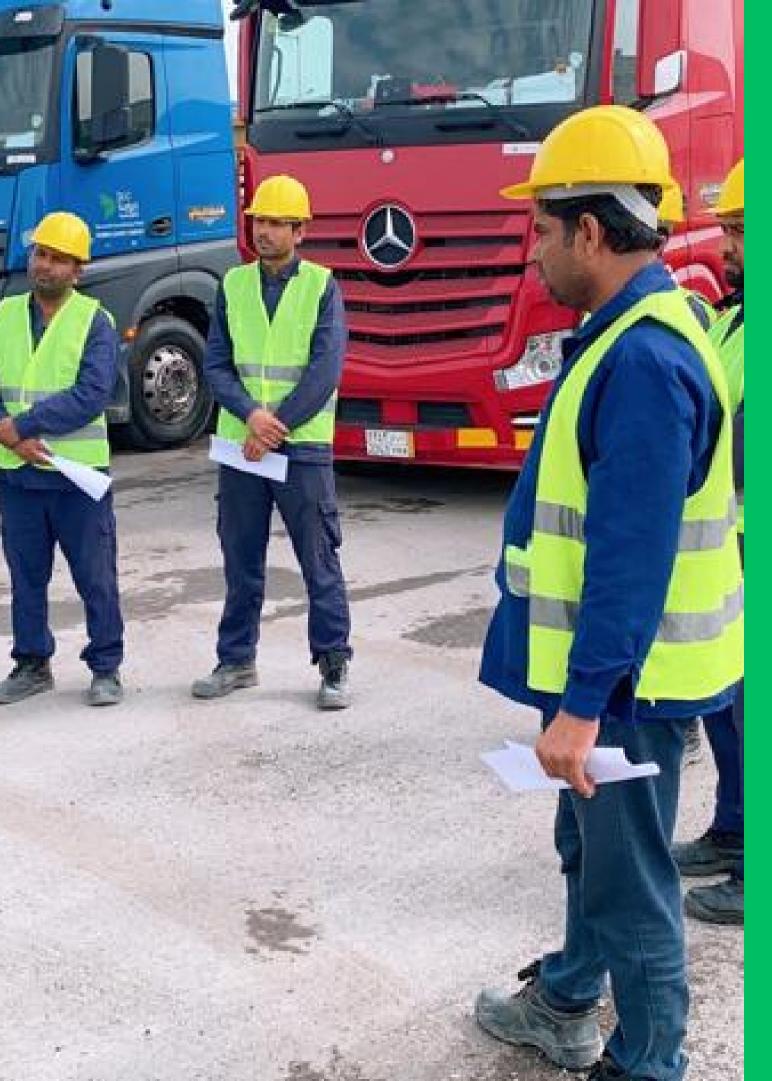

## Safety Policy

A health and safety policy is a written statement by an employer stating the company's commitment for the protection of the health and safety of employees and to the public. It is an endorsed commitment by management to its employees regarding their health and safety.

Reasons for Health and Safety Programs or Policies in the Workplace

There are several reasons why workplaces need a health and safety policy or program, including:

- to clearly demonstrate management's full commitment to their employee's health and safety;
- to show employees that safety performance and business performance are compatible;
- to clearly state the company's safety beliefs, principles, objectives, strategies and processes to build buy-in through all levels of the company;
- to clearly outline employer and employee accountability and responsibility for workplace health and safety;
- to comply with the Occupational Health and Safety Act; and
- to set out safe work practices and procedures to be followed to prevent workplace injuries and illnesses.